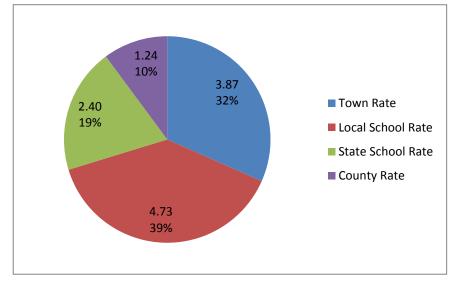

2011 Taxes

Town Rate 3.87

Local School Rate 4.73

State School Rate 2.40

County Rate 1.24

Total 12.24

Town Rate 4.37
Local School Rate 5.06
State School Rate 2.35
County Rate 1.20
Total 12.98

| 4.41 |
|------|
| 7.58 |
| 2.23 |
| 1.22 |
|      |