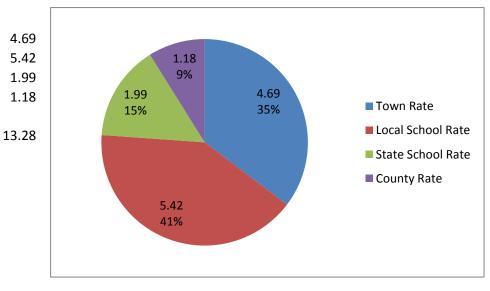

| 2007 Tax Rate     |      |
|-------------------|------|
| Town Rate         | 4.69 |
| Local School Rate | 5.42 |
| State School Rate | 1.99 |
| County Rate       | 1.18 |
|                   |      |
|                   |      |