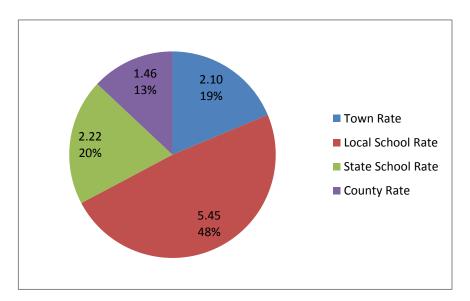

| 2012 Taxes        |       |
|-------------------|-------|
| Town Rate         | 2.10  |
| Local School Rate | 5.45  |
| State School Rate | 2.22  |
| County Rate       | 1.46  |
| Total             | 11.23 |