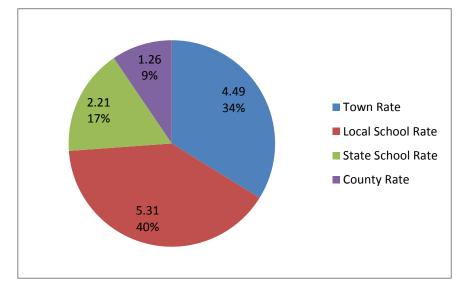

Total

15.44

1.22
8%
4.41
29%

■ Town Rate
■ Local School Rate
■ State School Rate
■ County Rate

7.58
49%

| 2008 Tax Rate     |       |
|-------------------|-------|
| Town Rate         | 4.49  |
| Local School Rate | 5.31  |
| State School Rate | 2.21  |
| County Rate       | 1.26  |
| Total             | 13.27 |