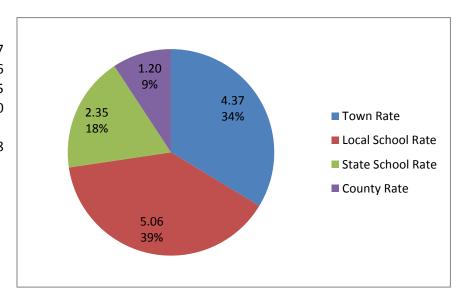

2011 Taxes

Town Rate 3.87

Local School Rate 4.73

State School Rate 2.40

County Rate 1.24

Total 12.24

Town Rate 4.37
Local School Rate 5.06
State School Rate 2.35
County Rate 1.20
Total 12.98

| 4.41 |
|------|
| 7.58 |
| 2.23 |
| 1.22 |
|      |