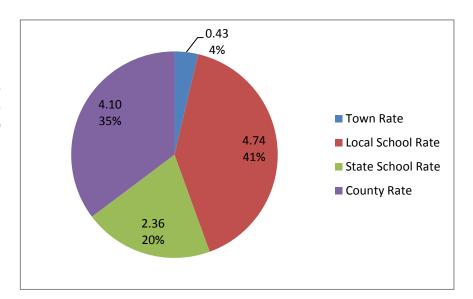

| <b>2014 Taxes</b> |       |
|-------------------|-------|
| Town Rate         | 0.43  |
| Local School Rate | 4.74  |
| State School Rate | 2.36  |
| County Rate       | 4.10  |
| Total             | 11.63 |