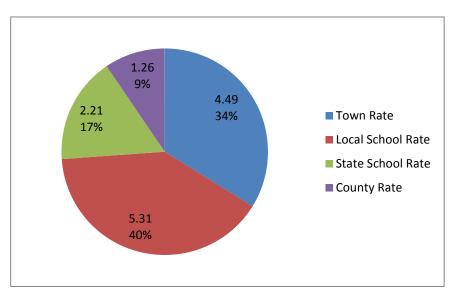

7.58
2.23
1.22

| 2008 Tax Rate     |       |
|-------------------|-------|
| Town Rate         | 4.49  |
| Local School Rate | 5.31  |
| State School Rate | 2.21  |
| County Rate       | 1.26  |
| Total             | 13.27 |