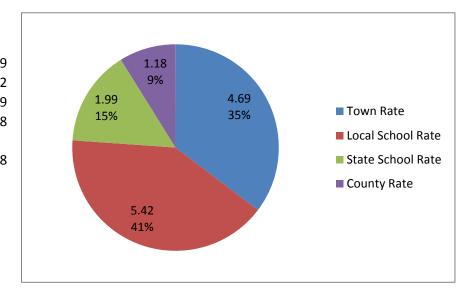

| 2007 Tax Rate     |       |
|-------------------|-------|
| Town Rate         | 4.69  |
| Local School Rate | 5.42  |
| State School Rate | 1.99  |
| County Rate       | 1.18  |
| Total             | 13.28 |