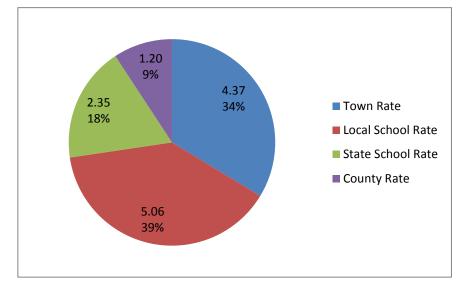

2010 Taxes

Town Rate 4.37

Local School Rate 5.06

State School Rate 2.35

County Rate 1.20

Total 12.98

Town Rate
Town Rate
Local School Rate
State School Rate
County Rate

Total