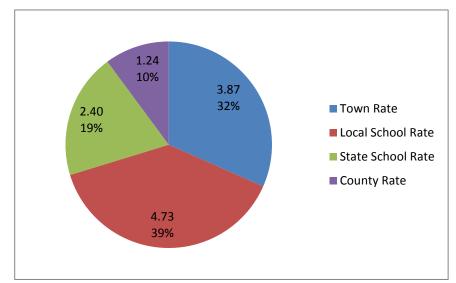

2013 Taxes

Town Rate 1.51
Local School Rate 5.69
State School Rate 2.34
County Rate 1.41

Total 10.95

Town Rate 2.10
Local School Rate 5.45
State School Rate 2.22
County Rate 1.46
Total 11.23

Town Rate 3.87
Local School Rate 4.73
State School Rate 2.40
County Rate 1.24
Total 12.24