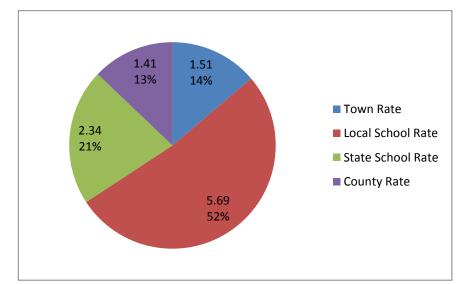

2013 Taxes

Town Rate 1.51
Local School Rate 5.69
State School Rate 2.34
County Rate 1.41

Total 10.95

Town Rate 2.10
Local School Rate 5.45
State School Rate 2.22
County Rate 1.46
Total 11.23

Town Rate 3.87
Local School Rate 4.73
State School Rate 2.40
County Rate 1.24
Total 12.24