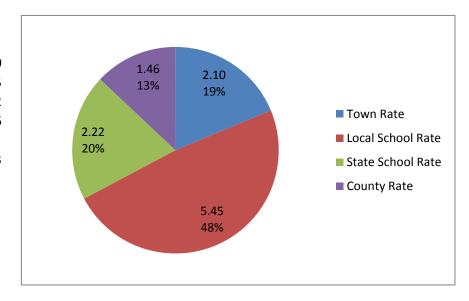

2013 Taxes

Town Rate 1.51
Local School Rate 5.69
State School Rate 2.34
County Rate 1.41

Total 10.95

Town Rate 2.10
Local School Rate 5.45
State School Rate 2.22
County Rate 1.46
Total 11.23

Town Rate 3.87
Local School Rate 4.73
State School Rate 2.40
County Rate 1.24
Total 12.24