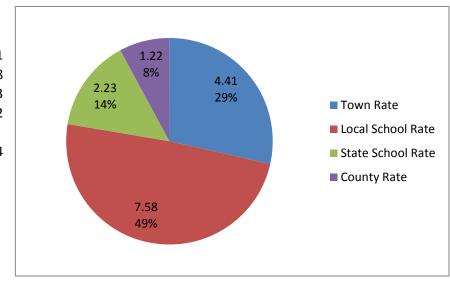

2010 Taxes

Town Rate 4.37

Local School Rate 5.06

State School Rate 2.35

County Rate 1.20

Total 12.98

Town Rate
Town Rate
Local School Rate
State School Rate
County Rate

Total

7.58
2.23
1.22

| 2008 Tax Rate     |       |
|-------------------|-------|
| Town Rate         | 4.49  |
| Local School Rate | 5.31  |
| State School Rate | 2.21  |
| County Rate       | 1.26  |
| Total             | 13.27 |