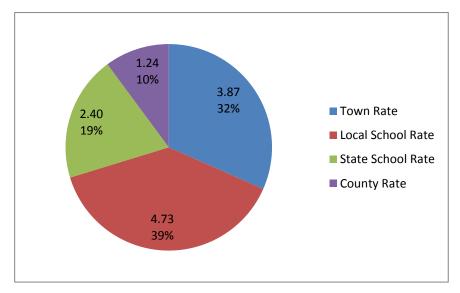

Town Rate3.87Local School Rate4.73State School Rate2.40County Rate1.24

Total 12.24