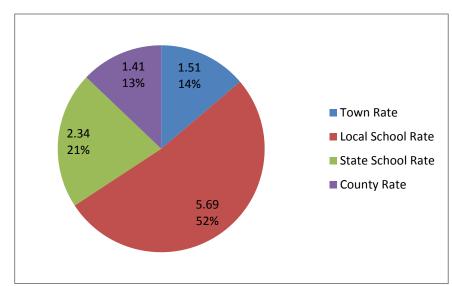

2013 Taxes

Town Rate 1.51
Local School Rate 5.69
State School Rate 2.34
County Rate 1.41

Total 10.95

2012 Taxes

Town Rate 2.10 Local School Rate 5.45 State School Rate 2.22 County Rate 1.46

Total 11.23

**2011 Taxes** 