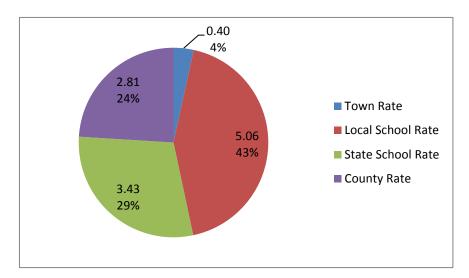

Town Rate 0.40
Local School Rate 5.06
State School Rate 3.43
County Rate 2.81
Total 11.70