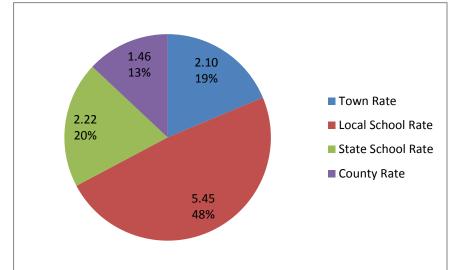

2013 Taxes

Town Rate 1.51
Local School Rate 5.69
State School Rate 2.34
County Rate 1.41

Total 10.95

2012 Taxes

Town Rate 2.10 Local School Rate 5.45 State School Rate 2.22 County Rate 1.46

Total 11.23

**2011 Taxes** 