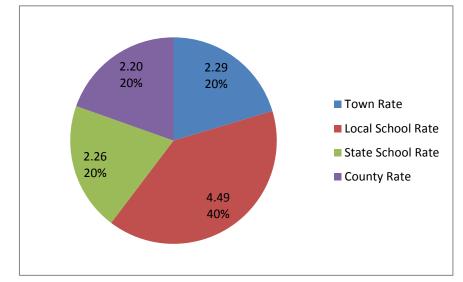

## 2015 Taxes Town Rate 2.29 Local School Rate 4.49 State School Rate 2.26 County Rate 2.20 Total 11.24

| 2014 Taxes        |       |
|-------------------|-------|
| Town Rate         | 0.43  |
| Local School Rate | 4.74  |
| State School Rate | 2.36  |
| County Rate       | 4.10  |
|                   |       |
| Total             | 11.63 |