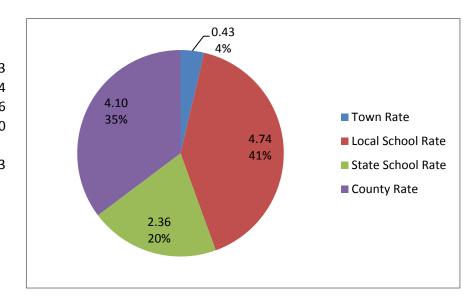

## 2015 Taxes Town Rate 2.29 Local School Rate 4.49 State School Rate 2.26 County Rate 2.20 Total 11.24

| 2014 Taxes        |       |
|-------------------|-------|
| Town Rate         | 0.43  |
| Local School Rate | 4.74  |
| State School Rate | 2.36  |
| County Rate       | 4.10  |
|                   |       |
| Total             | 11.63 |