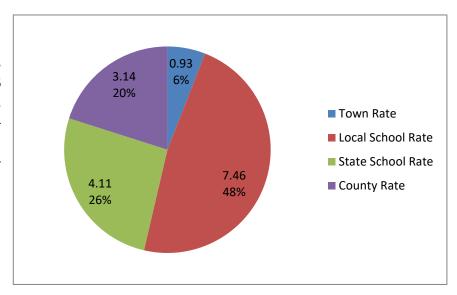

| <b>2017 Taxes</b> |       |
|-------------------|-------|
| Town Rate         | 0.93  |
| Local School Rate | 7.46  |
| State School Rate | 4.11  |
| County Rate       | 3.14  |
| Total             | 15.64 |