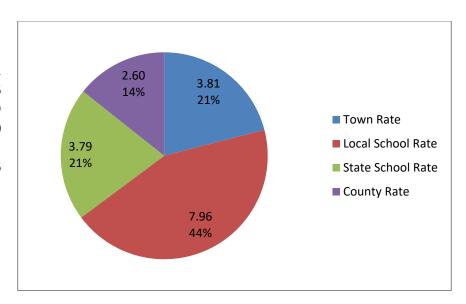

| 2020 Taxes        |       |
|-------------------|-------|
| Town Rate         | 3.81  |
| Local School Rate | 7.96  |
| State School Rate | 3.79  |
| County Rate       | 2.60  |
| Total             | 18.16 |