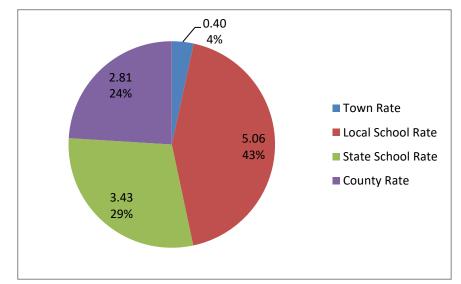

| 2016 Taxes        |       |
|-------------------|-------|
| Town Rate         | 0.40  |
| Local School Rate | 5.06  |
| State School Rate | 3.43  |
| County Rate       | 2.81  |
|                   |       |
| Total             | 11.70 |