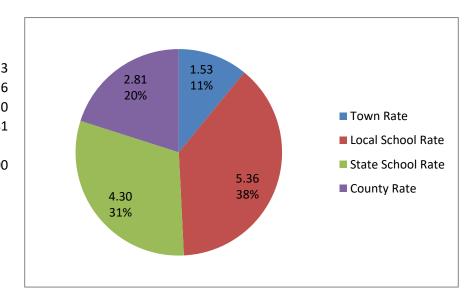

| <b>2018 Taxes</b> |       |
|-------------------|-------|
| Town Rate         | 1.53  |
| Local School Rate | 5.36  |
| State School Rate | 4.30  |
| County Rate       | 2.81  |
| Total             | 14.00 |