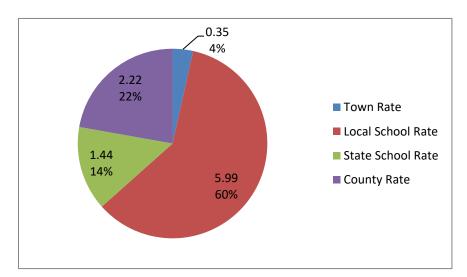

Town Rate 0.35
Local School Rate 5.99
State School Rate 1.44
County Rate 2.22
Total 10.00