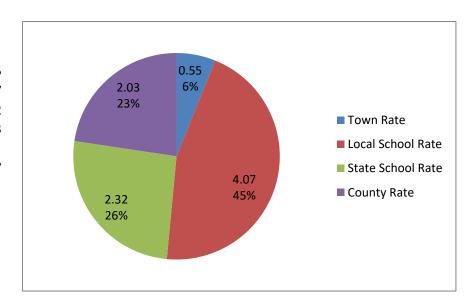

## 2022 Taxes Town Rate 0.67 Local School Rate 4.34 State School Rate 1.64 County Rate 2.44 Total 9.09

| <b>2021 Taxes</b> |      |
|-------------------|------|
| Town Rate         | 0.55 |
| Local School Rate | 4.07 |
| State School Rate | 2.32 |
| County Rate       | 2.03 |
| Total             | 8.97 |