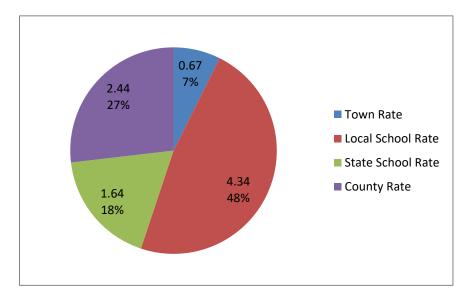

## 2022 Taxes Town Rate 0.67 Local School Rate 4.34 State School Rate 1.64 County Rate 2.44 Total 9.09

| <b>2021 Taxes</b> |      |
|-------------------|------|
| Town Rate         | 0.55 |
| Local School Rate | 4.07 |
| State School Rate | 2.32 |
| County Rate       | 2.03 |
| Total             | 8.97 |