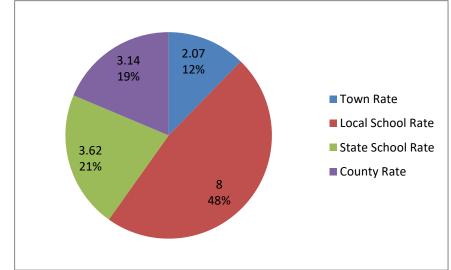

| <b>2019 Taxes</b> |       |
|-------------------|-------|
| Town Rate         | 2.07  |
| Local School Rate | 8     |
| State School Rate | 3.62  |
| County Rate       | 3.14  |
| Total             | 16.83 |