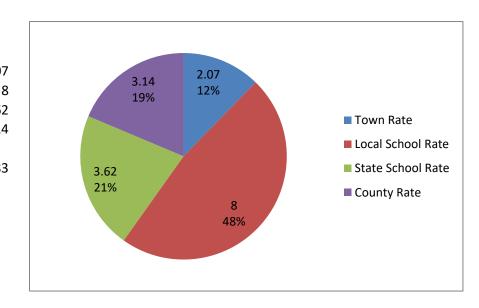

| <b>2019 Taxes</b> |       |
|-------------------|-------|
| Town Rate         | 2.07  |
| Local School Rate | 8     |
| State School Rate | 3.62  |
| County Rate       | 3.14  |
|                   |       |
| Total             | 16.83 |