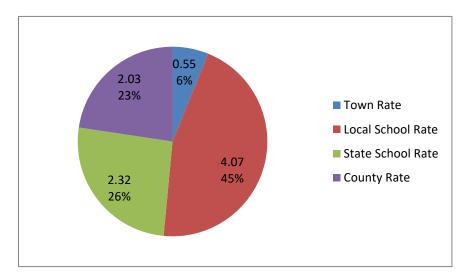

| <b>2021 Taxes</b> |      |
|-------------------|------|
| Town Rate         | 0.55 |
| Local School Rate | 4.07 |
| State School Rate | 2.32 |
| County Rate       | 2.03 |
| Total             | 8.97 |