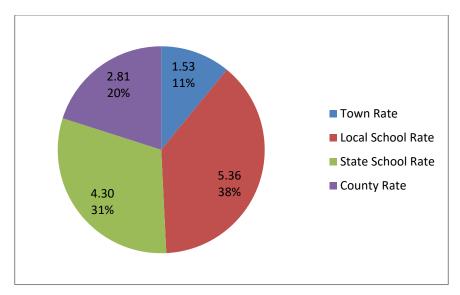

2018 Taxes

Town Rate 1.53
Local School Rate 5.36
State School Rate 4.30
County Rate 2.81

Total 14.00

2017 Taxes

Town Rate 0.93

Local School Rate 7.46

State School Rate 4.11

County Rate 3.14