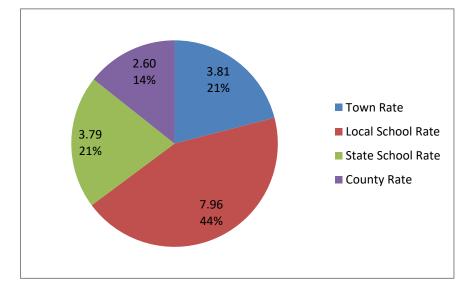

| 2020 Taxes        |       |
|-------------------|-------|
| Town Rate         | 3.81  |
| Local School Rate | 7.96  |
| State School Rate | 3.79  |
| County Rate       | 2.60  |
| Total             | 18.16 |