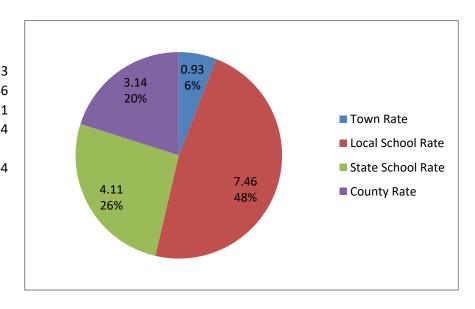

| <b>2017 Taxes</b> |       |
|-------------------|-------|
| Town Rate         | 0.93  |
| Local School Rate | 7.46  |
| State School Rate | 4.11  |
| County Rate       | 3.14  |
| Total             | 15.64 |