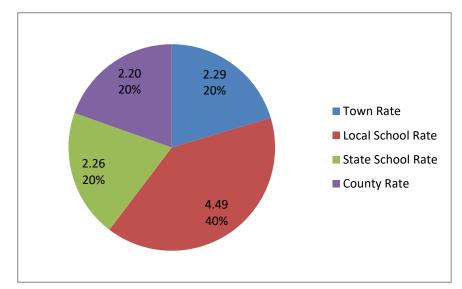

Town Rate 0.40
Local School Rate 5.06
State School Rate 3.43
County Rate 2.81

Total

2015 Taxes

Town Rate 2.29
Local School Rate 4.49
State School Rate 2.26
County Rate 2.20

Total 11.24

Town Rate 0.43
Local School Rate 4.74
State School Rate 2.36
County Rate 4.10
Total 11.63