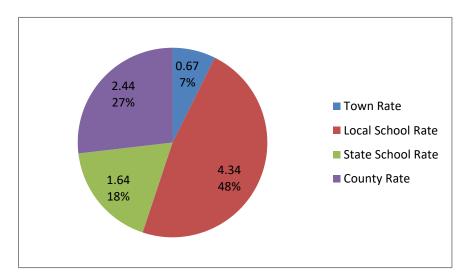

Town Rate 0.67
Local School Rate 4.34
State School Rate 1.64
County Rate 2.44
Total 9.09

2021 Taxes

Town Rate 0.55
Local School Rate 4.07
State School Rate 2.32
County Rate 2.03

Total 8.97

2.03
23%

Town Rate