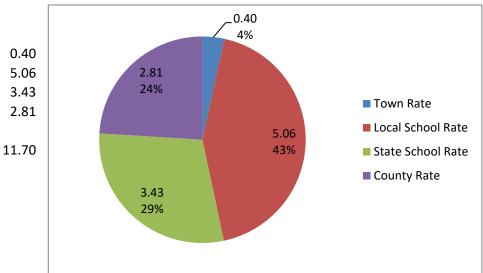

Town Rate 0.40
Local School Rate 5.06
State School Rate 3.43
County Rate 2.81

Total

2015 Taxes

Town Rate 2.29
Local School Rate 4.49
State School Rate 2.26
County Rate 2.20

Total 11.24

Town Rate 0.43
Local School Rate 4.74
State School Rate 2.36
County Rate 4.10
Total 11.63