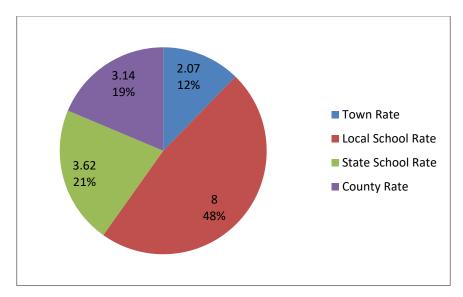

Local School Rate

State School Rate

County Rate

Town Rate 3.81
Local School Rate 7.96
State School Rate 3.79
County Rate 2.60
Total 18.16

| <b>2019 Taxes</b> |       |
|-------------------|-------|
| Town Rate         | 2.07  |
| Local School Rate | 8     |
| State School Rate | 3.62  |
| County Rate       | 3.14  |
| Total             | 16.83 |