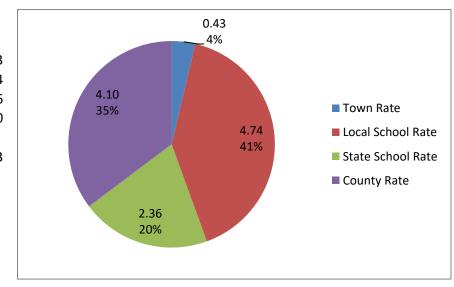

Town Rate 0.40
Local School Rate 5.06
State School Rate 3.43
County Rate 2.81

Total

2015 Taxes

Town Rate 2.29
Local School Rate 4.49
State School Rate 2.26
County Rate 2.20

Total 11.24

Town Rate 0.43
Local School Rate 4.74
State School Rate 2.36
County Rate 4.10
Total 11.63