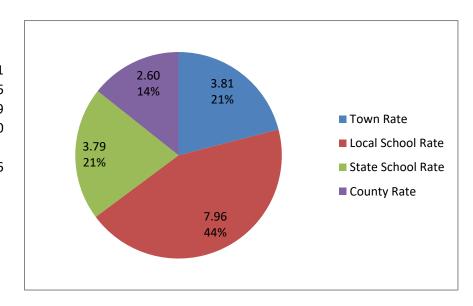

Local School Rate

State School Rate

County Rate

Town Rate 3.81
Local School Rate 7.96
State School Rate 3.79
County Rate 2.60
Total 18.16

| <b>2019 Taxes</b> |       |
|-------------------|-------|
| Town Rate         | 2.07  |
| Local School Rate | 8     |
| State School Rate | 3.62  |
| County Rate       | 3.14  |
| Total             | 16.83 |