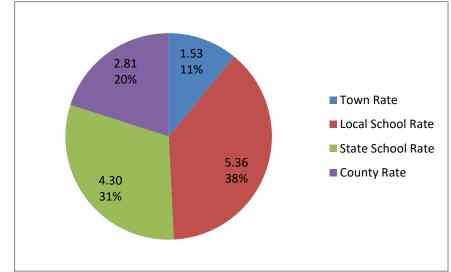

| 2018 Taxes        |       |
|-------------------|-------|
| Town Rate         | 1.53  |
| Local School Rate | 5.36  |
| State School Rate | 4.30  |
| County Rate       | 2.81  |
|                   |       |
| Total             | 14.00 |