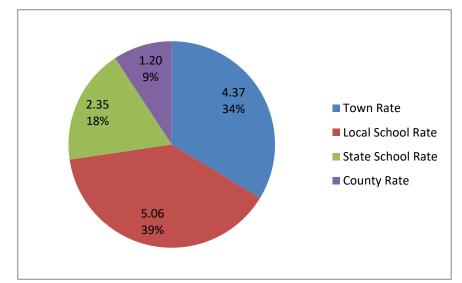

## 2010 Taxes Town Rate 4.37 Local School Rate 5.06 State School Rate 2.35 County Rate 1.20 Total 12.98

| 2009 Tax Rate     |       |
|-------------------|-------|
| Town Rate         | 4.41  |
| Local School Rate | 7.58  |
| State School Rate | 2.23  |
| County Rate       | 1.22  |
| Total             | 15.44 |