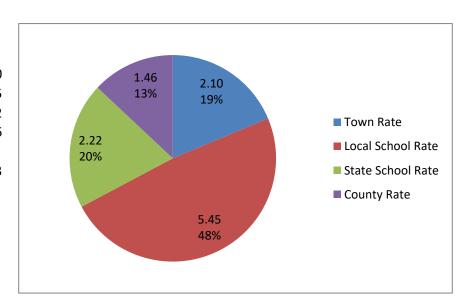

2012 TaxesTown Rate2.10Local School Rate5.45State School Rate2.22County Rate1.46Total11.23

Town Rate 3.87
Local School Rate 4.73
State School Rate 2.40
County Rate 1.24
Total 12.24