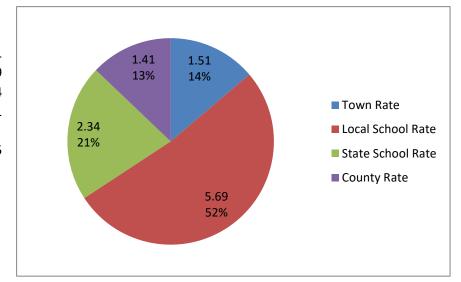

| <b>2013 Taxes</b> |       |
|-------------------|-------|
| Town Rate         | 1.51  |
| Local School Rate | 5.69  |
| State School Rate | 2.34  |
| County Rate       | 1.41  |
| Total             | 10.95 |