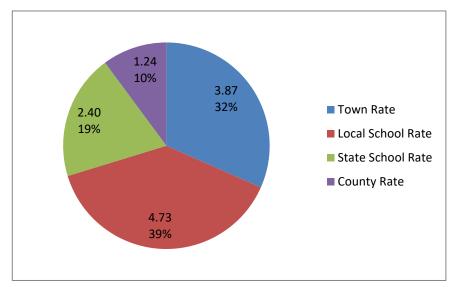

2012 TaxesTown Rate2.10Local School Rate5.45State School Rate2.22County Rate1.46Total11.23

Town Rate 3.87
Local School Rate 4.73
State School Rate 2.40
County Rate 1.24
Total 12.24